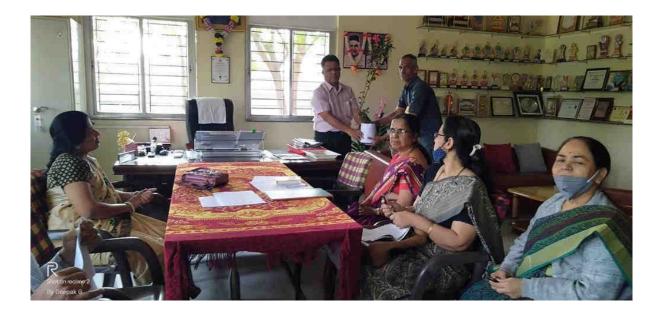

# **BOOK EXHIBITION**

30th - 31st August, 2019 (In collaboration with Vivekananda Kendra)

21st - 22nd February, 2019 Inauguration at the hands of Prin. Dr. Rajendra Shendage

### 28th February, 2021 Inauguration at the hands of Prin. Dr. Rajendra Shendage

Dr. Annie John IQAC Coordinator Dr. Rajendra Shendage Principal