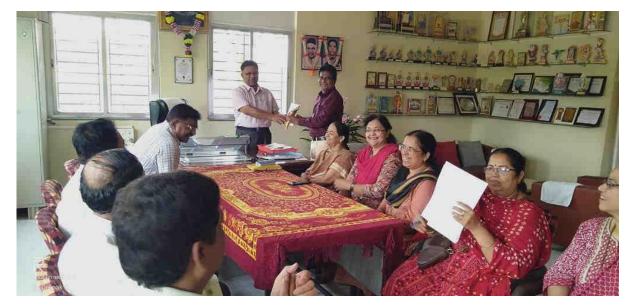

# **BOOK EXHIBITION**

30th - 31st August, 2019 (In collaboration with Vivekananda Kendra)

21st - 22nd February, 2019 Inauguration at the hands of Prin. Dr. Rajendra Shendage

### 28th February, 2021 Inauguration at the hands of Prin. Dr. Rajendra Shendage

Dr. Annie John IQAC Coordinator Dr. Rajendra Shendage Principal